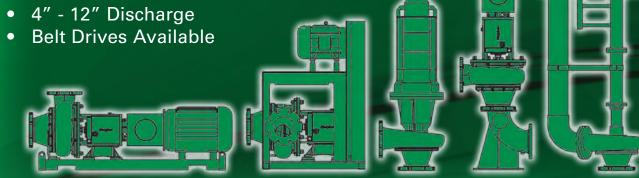

For all current patents, please see http://www.chopperpumps.com/patents.htm

Striton<sup>®</sup>

Screw Centrifugal Pumps

SCREW CENTRIFUGAL PUMPS

The Triton Screw Centrifugal Pump combines the benefits of Vaughan's UNMATCHED RELIABILITY with the advantages of highly efficient, non-clog performance. Triton's screw centrifugal impeller is ideal for handling thick sludges, large or stringy solids, shear sensitive fluids and delicate or highly abrasive materials.

Unique features include steep performance curves, non-overloading power characteristics, heavy-duty power frames, patent pending back cutter system, and the flushless mechanical seal design to eliminate water flush requirements. Water flushed mechanical seal or packing also available.