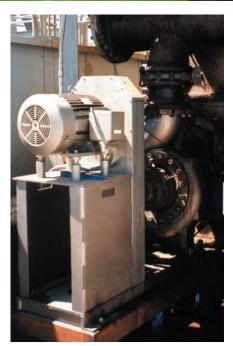

For all current patents, please see http://www.chopperpumps.com/patents.htm

Striton<sup>®</sup>

Screw Centrifugal Pumps

SCREW CENTRIFUGAL PUMPS

The Triton Screw Centrifugal Pump combines the benefits of Vaughan's UNMATCHED RELIABILITY with the advantages of highly efficient, non-clog performance. Triton's screw centrifugal impeller is ideal for handling thick sludges, large or stringy solids, shear sensitive fluids and delicate or highly abrasive materials.

Unique features include steep performance curves, non-overloading power characteristics, heavy-duty power frames, patent pending back cutter system, and the flushless mechanical seal design to eliminate water flush requirements. Water flushed mechanical seal or packing also available.