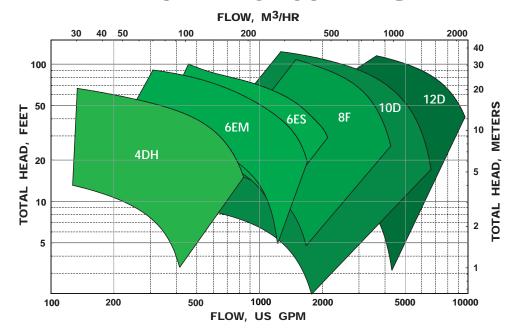

ps.com

For all current patents, please see http://www.chopperpumps.com/patents.htm





Striton<sup>®</sup>

Screw Centrifugal Pumps





SCREW CENTRIFUGAL PUMPS

The Triton Screw Centrifugal Pump combines the benefits of Vaughan's UNMATCHED RELIABILITY with the advantages of highly efficient, non-clog performance. Triton's screw centrifugal impeller is ideal for handling thick sludges, large or stringy solids, shear sensitive fluids and delicate or highly abrasive materials.

Unique features include steep performance curves, non-overloading power characteristics, heavy-duty power frames, patent pending back cutter system, and the flushless mechanical seal design to eliminate water flush requirements. Water flushed mechanical seal or packing also available.



# **PERFORMANCE COVERAGE**





# **FEATURES & BENEFITS**

- High Efficiency Energy Savings
- Low Shear Gentler Pumping Action
- Low NPSH Minimizes Suction Requirements
- Back-Pullout Casing For Ease of Maintenance
- Mechanical Seal or Packing Allows Full Flexibility
- Back Cutter Protects Mechanical Seal
- Optional Materials For Corrosion and Abrasion Resistance
- Proven Severe Duty Mechanical Seals Most Dependable Sealing System Available



**APPLICATIONS** 

### **MUNICIPAL WASTEWATER**

- Collection Systems
- Plant Influent
- RAS & WAS
- Sludge Transfer
- Thickened Sludge
- Aerated Sludge

#### **FOOD PROCESSING**

- Fruit
- Vegetables
- Wine
- Flume Water
- Wash Water
- Waste
- Evaporators

### **INDUSTRIAL**

- Paper Stock
- Separators
- Sludges
- Chemical Slurries
- Resins
- Carbon Handling
- Oil Field Salt W