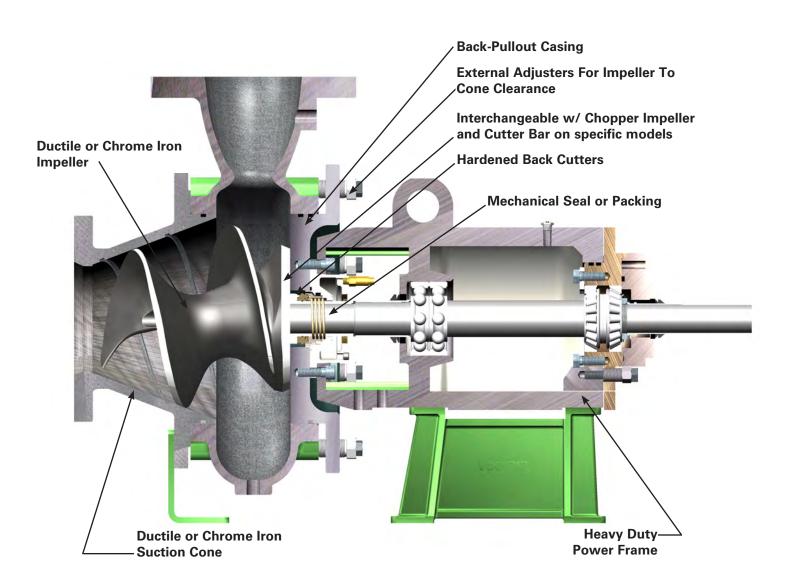

For all current patents, please see http://www.chopperpumps.com/patents.htm

Striton<sup>®</sup>

Screw Centrifugal Pumps

SCREW CENTRIFUGAL PUMPS

The Triton Screw Centrifugal Pump combines the benefits of Vaughan's UNMATCHED RELIABILITY with the advantages of highly efficient, non-clog performance. Triton's screw centrifugal impeller is ideal for handling thick sludges, large or stringy solids, shear sensitive fluids and delicate or highly abrasive materials.

Unique features include steep performance curves, non-overloading power characteristics, heavy-duty power frames, patent pending back cutter system, and the flushless mechanical seal design to eliminate water flush requirements. Water flushed mechanical seal or packing also available.

# **FEATURES & BENEFITS**

- High Efficiency Energy Savings
- Low Shear Gentler Pumping Action
- Low NPSH Minimizes Suction Requirements
- Back-Pullout Casing For Ease of Maintenance
- Mechanical Seal or Packing Allows Full Flexibility
- Back Cutter Protects Mechanical Seal
- Optional Materials For Corrosion and Abrasion Resistance
- Proven Severe Duty Mechanical Seals Most Dependable Sealing System Available