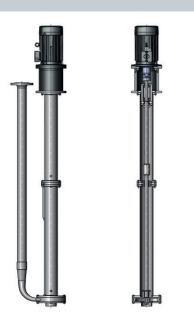

## For immersion depths up to 3 m

## Submersible centrifugal pump ZAT

- Up to a maximum depth of 3 m,
- All wetted parts are electropolished,
- Robust construction made of chrome-nickel-molybdenum stainless steel 1.4435 (316L),
- Gentle pumping of sensitive liquids,
- CIP capability,
- Variety of application areas.