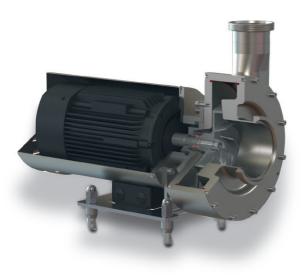

## Gentle pumping of challenging media

## Features and optional forms:

- Sturdy design comprising high-quality Cr-Ni-Mo stainless steel 1.4435 [316L],
- CIP and SIP capability,
- · Gentle pumping of sensitive liquids,
- $\bullet$  The broad pump body with enlarged diameter and extended outlet to DN 100 permit flow rates up to 200  $m^3/h,$
- Bearing housing option for special requirements,
- ATEX for zones 1, 2, 21, 22,
- Developed and designed for the gentle handling of various cheese churd.

## **Applications:**

- Curd (for hard and soft cheese),
- Industrial wastewater containing sludge,
- · CIP cleaning,
- Corrosive acids and lyes,
- Solids-laden wastewater.

| Flow rate Q [m <sup>3</sup> /h] | max. 200                  |
|---------------------------------|---------------------------|
| Delivery head H [m]             | up to 25                  |
| RPM [1/min]                     | 800 to 1500               |
| Temperature range [°C]          | up to 120, max. 145 (SIP) |
| Viscosity [mPa s]               | up to 500                 |
| Nominal pressure                | PN10                      |