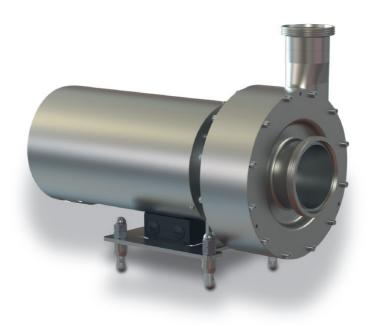

## Gentle pumping of challenging media

## Features and optional forms:

- Sturdy design comprising high-quality Cr-Ni-Mo stainless steel 1.4435 [316L],
- CIP and SIP capability,
- · Gentle pumping of sensitive liquids,
- $\bullet$  The broad pump body with enlarged diameter and extended outlet to DN 100 permit flow rates up to 200  $m^3/h,$
- Bearing housing option for special requirements,
- ATEX for zones 1, 2, 21, 22,
- Developed and designed for the gentle handling of various cheese churd.

## **Applications:**

- Curd (for hard and soft cheese),
- Industrial wastewater containing sludge,
- · CIP cleaning,
- Corrosive acids and lyes,
- Solids-laden wastewater.

| Flow rate Q [m <sup>3</sup> /h] | max. 200                  |
|---------------------------------|---------------------------|
| Delivery head H [m]             | up to 25                  |
| RPM [1/min]                     | 800 to 1500               |
| Temperature range [°C]          | up to 120, max. 145 (SIP) |
| Viscosity [mPa s]               | up to 500                 |
| Nominal pressure                | PN10                      |