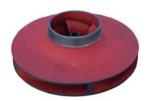

e and re-prime, even from dry conditions. The heavy duty build of the pump make the BA range perfectly suitable for the toughest applications in the contractor and maritime markets.

### Heavy duty bearing block

The pump uses a heavy-duty bearing block which can be found throughout the BA range. The modular build in combination with the durable construction minimise the requirement for spares, even when owning a fleet of different BA pumps. The pumps are capable of running dry as the mechanical seal is cooled using an external oil reservoir.

## **BBA** priming system

Pump type.....BBA MP50 Diaphragm pump

Air handling capacity ......50 m<sup>3</sup>/h (29 CFM) Max. vacuum .....8.5 m (29 inHg)

Drive ......Toothed belt (continuous drive)

Check valve disc.....Buna-N



Non return valve



Ductile iron impeller



MP50 priming pump



5516602020 1

# BA80H Bare Shaft High Head Clear Liquid Pump Max. 155 m³/hour, Max. 107 mwc

# PERFORMANCE CURVES (2400 RPM and impeller size 315mm)

Continuous duty according ISO 9906





5516602020 2

# **BA80H Bare Shaft** High Head Clear Liquid Pump Max. 155 m<sup>3</sup>/hour, Max. 107 mwc

## **DIMENSIONS**





5516602020 3