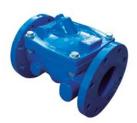

s pumps quickly prime and re-prime, even from dry conditions. The heavy duty build of the pump make the BA range perfectly suitable for the toughest applications in the contractor and maritime markets.

### Heavy duty bearing block

The pump uses a heavy-duty bearing block which can be found throughout the BA range. The modular build in combination with the durable construction minimise the requirement for spares, even when owning a fleet of different BA pumps. The pumps are capable of running dry as the mechanical seal is cooled using an external oil reservoir.

## **BBA** priming system

Pump type.....BBA MP50 Diaphragm pump

Air handling capacity ......50 m<sup>3</sup>/h (29 CFM) Max. vacuum .....8.5 m (29 inHg)

Drive ......Toothed belt (continuous drive)

Check valve disc.....Buna-N



Non return valve



Ductile iron impeller



MP50 priming pump



5516602020 1

# BA80H Bare Shaft High Head Clear Liquid Pump Max. 155 m³/hour, Max. 107 mwc

# PERFORMANCE CURVES (2400 RPM and impeller size 315mm)

Continuous duty according ISO 9906





5516602020 2

# **BA80H Bare Shaft** High Head Clear Liquid Pump Max. 155 m<sup>3</sup>/hour, Max. 107 mwc

## **DIMENSIONS**





5516602020 3