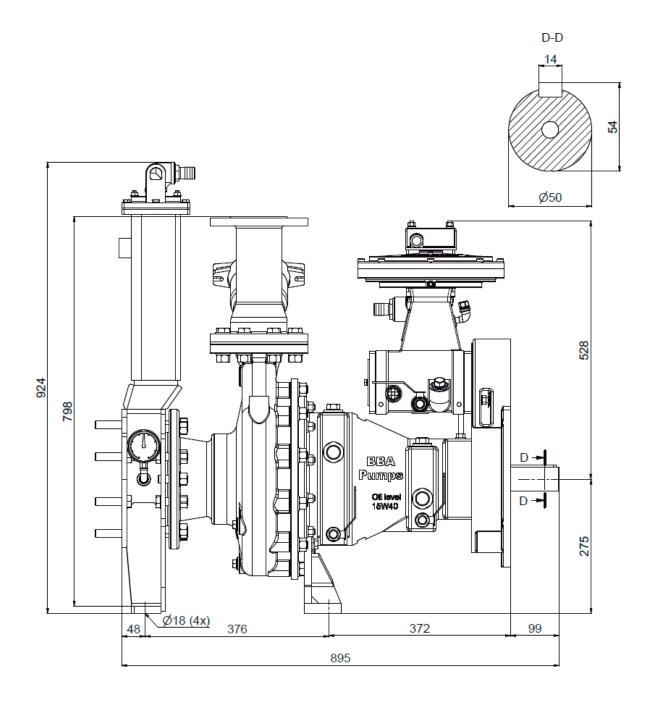

mise the requirement for spares, even when owning a fleet of different BA pumps. The pumps are capable of running dry as the mechanical seal is cooled using an external oil reservoir.

## **BBA** priming system

Pump type.....BBA MP50 Diaphragm pump

Air handling capacity ......50 m<sup>3</sup>/h (29 CFM) Max. vacuum .....8.5 m (29 inHg)

Drive ......Toothed belt (continuous drive)

Check valve disc.....Buna-N



Non return valve



Ductile iron impeller



MP50 priming pump



5516602020 1

# BA80H Bare Shaft High Head Clear Liquid Pump Max. 155 m³/hour, Max. 107 mwc

# PERFORMANCE CURVES (2400 RPM and impeller size 315mm)

Continuous duty according ISO 9906





5516602020 2

# **BA80H Bare Shaft** High Head Clear Liquid Pump Max. 155 m<sup>3</sup>/hour, Max. 107 mwc

## **DIMENSIONS**





5516602020 3