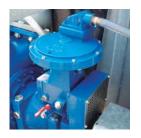

## **BBA** priming system

Pump type.....BBA MP50 Diaphragm pump

Air handling capacity ......50 m<sup>3</sup>/h (29 CFM) Max. vacuum .....8.5 m (29 inHg)

Drive ......Toothed belt (continuous drive)

Check valve disc.....Buna-N

Non return valve

Ductile iron impeller

MP50 priming pump

5516602020 1