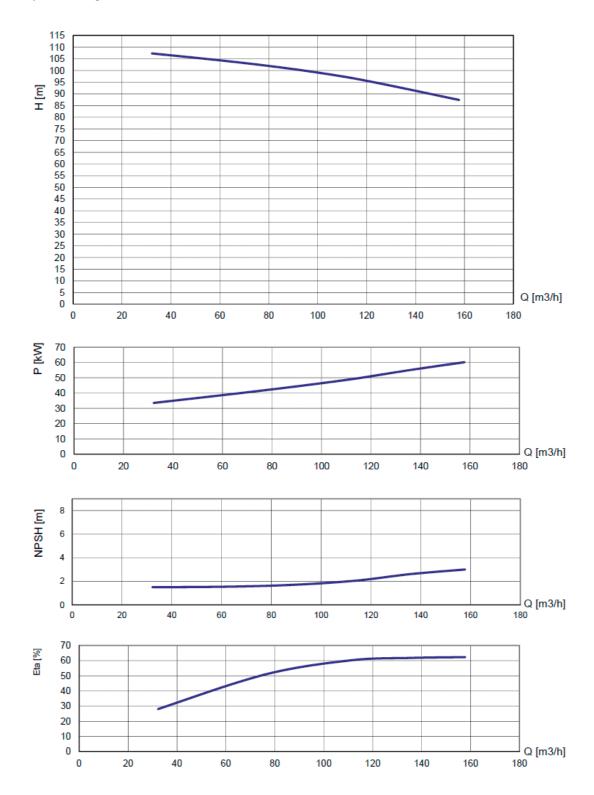

# PERFORMANCE CURVES (2400 RPM and impeller size 315mm)

Continuous duty according ISO 9906

5516602020 2