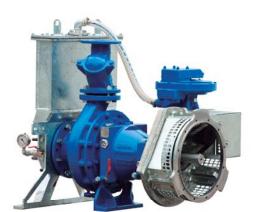

## BA80H Bare Shaft High Head Clear Liquid Pump Max. 155 m<sup>3</sup>/hour, Max. 107 mwc

Image is for illustration purposes only

#### BA auto prime pump

The BA range of pumps have been designed with a clear focus on reliability, efficiency and durability. Featuring a 100% mechanical priming system, the BA series pumps quickly prime and re-prime, even from dry conditions. The heavy duty build of the pump make the BA range perfectly suitable for the toughest applications in the contractor and maritime markets.

### Heavy duty bearing block

The pump uses a heavy-duty bearing block which can be found throughout the BA range. The modular build in combination with the durable construction minimise the requirement for spares, even when owning a fleet of different BA pumps. The pumps are capable of running dry as the mechanical seal is cooled using an external oil reservoir.

# BA80H Bare Shaft High Head Clear Liquid Pump Max. 155 m³/hour, Max. 107 mwc

# **BA80H Bare Shaft** High Head Clear Liquid Pump Max. 155 m<sup>3</sup>/hour, Max. 107 mwc