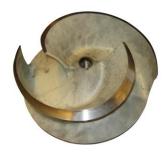

Non return valve

Semi-open impeller

Inspection cover on volute

5516602050 1

BA150E Bare Shaft Dewatering and Sewage Pump Max. 490 m³/hour, Max. 48 mwc