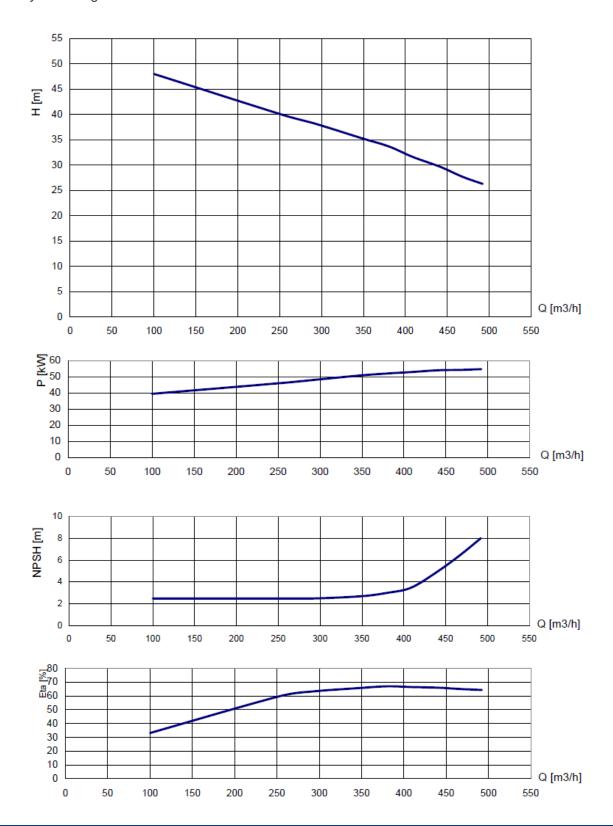

# PERFORMANCE CURVES (2100 RPM and impeller size 285mm)

Continuous duty according ISO 9906

5516602050 2