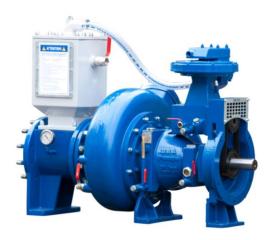

# BA150E Bare Shaft Dewatering and Sewage Pump Max. 490 m<sup>3</sup>/hour, Max. 48 mwc

### Pump specifications:

| Туре              | .BA150E D285                            |
|-------------------|-----------------------------------------|
| Max. flow         | .490 m <sup>3</sup> /hour (2157 US GPM) |
| Max. pressure     | .48 mwc (160 ft.)                       |
| Connections       | .6" x 6" DIN                            |
| Solids handling   | .80 mm (3,15")                          |
| Impeller type     | .Semi-open impeller                     |
| Impeller material | .Chroom-Moly 42CrM04                    |
| Casing material   | .Cast iron GG20                         |
| Mechanical seal   | .Sic/Sic (o-ring Viton)                 |
| Priming system    | .MP50                                   |
| Weight (net)      | .511 kg (1124 lb)                       |

#### BA auto prime pump

The BA range of pumps have been designed with a clear focus on reliability, efficiency and durability. Featuring a 100% mechanical priming system, the BA series pumps quickly prime and re-prime, even from dry conditions. The heavy duty build of the pump make the BA range perfectly suitable for the toughest applications in the contractor market.

### Heavy duty bearing block

The pump uses a heavy-duty bearing block which can be found throughout the BA range. The modular build in combination with the durable construction minimise the requirement for spares, even when owning a fleet of different BA's. The pumps are capable of running dry as the mechanical seal is cooled using an external oil reservoir.