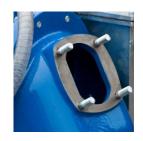

Non return valve

Semi-open impeller

Inspection cover on volute

5516602050 1

BA150E Bare Shaft Dewatering and Sewage Pump Max. 490 m³/hour, Max. 48 mwc