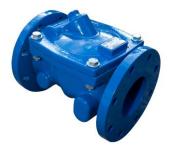

Non return valve

Semi-open impeller

Inspection cover on volute

5516602050 1

BA150E Bare Shaft Dewatering and Sewage Pump Max. 490 m³/hour, Max. 48 mwc