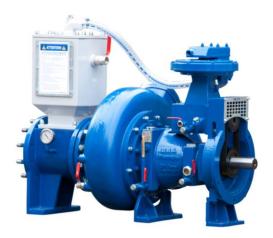

## BA100E Bare Shaft Dewatering and Sewage Pump Max. 265 m<sup>3</sup>/hour, Max. 35 mwc

#### Pump specifications:

| Туре              | BA100E D265                            |
|-------------------|----------------------------------------|
| Max. flow         | 265 m <sup>3</sup> /hour (1166 US GPM) |
| Max. pressure     | 35 mwc (117 ft.)                       |
| Connections       | 6" x 4" DIN                            |
| Solids handling   | 80 mm (3,15")                          |
| Impeller type     | Semi-open impeller                     |
| Impeller material | Chroom-Moly 42CrM04                    |
| Casing material   | Cast iron GG20                         |
| Mechanical seal   | Tung/Sic (Viton)                       |
| Priming system    | MP50                                   |
| Weight (net)      | 355 kg (781 lb)                        |
|                   |                                        |

#### BA auto prime pump

The BA range of pumps have been designed with a clear focus on reliability, efficiency and durability. Featuring a 100% mechanical priming system, the BA series pumps quickly prime and re-prime, even from dry conditions. The heavy duty build of the pump make the BA range perfectly suitable for the toughest applications in the contractor market.

#### Heavy duty bearing block

The pump uses a heavy-duty bearing block which can be found throughout the BA range. The modular build in combination with the durable construction minimise the requirement for spares, even when owning a fleet of different BA's. The pumps are capable of running dry as the mechanical seal is cooled using an external oil reservoir.