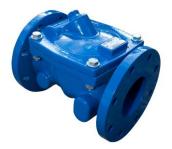

### **BBA** priming system

Pump type.....BBA MP50 Diaphragm pump

Air handling capacity .......50 m<sup>3</sup>/h (29 CFM) Max. vacuum ......8.5 m (29 inHg)

Drive ......Toothed belt (continuous drive)

Float box .......Aluminium
Float .......SSte 304
Non return valve ......Cast iron GG25

Check valve disc.....Buna-N

Non return valve

Semi-open impeller

Inspection cover on volute

5516602040 1

BA100E Bare Shaft Dewatering and Sewage Pump Max. 265 m³/hour, Max. 35 mwc