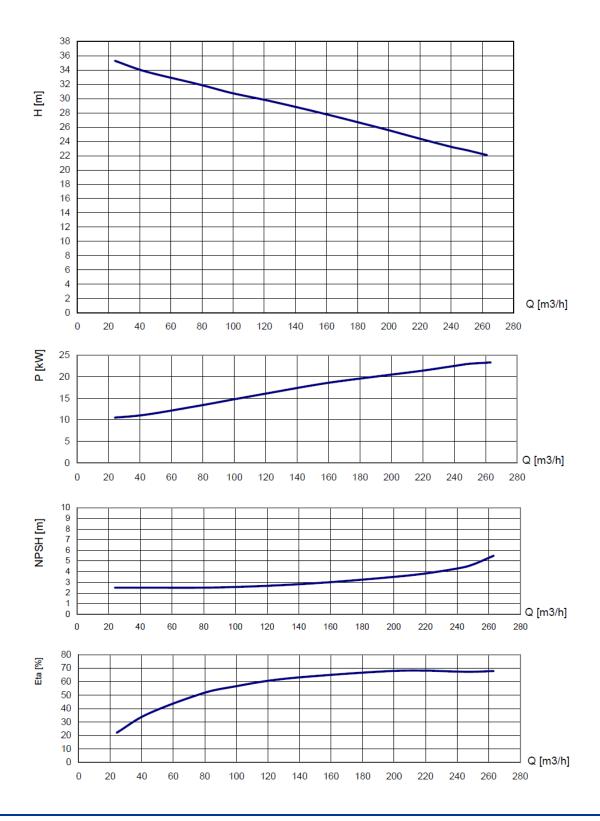

# PERFORMANCE CURVES (1800 RPM and impeller size 265mm)

Continuous duty according ISO 9906

PUMPS FROM SHOULAND

5516602040 2