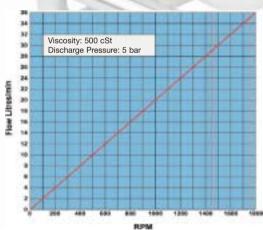

to an IEC or NEMA motor.
- Compatible with main competitor products.
- Sealed for life bearings reduce the need for routine maintenance.
- One-piece Rotor-case and Gear Housing for precise alignment, enabling accurate and reliable operation.
- Hygienic front-loading mechanical seals ensure ease of maintenance.

he simple solution to accurate trouble free fluid handling.



Profiled front cover joint and self draining rotorcase.



Multi-Lobe Rotor with Single Mechanical Seal.



**Technical Data** 

**Displacement:** Max Flow: Max Pressure: Max Viscositv: Max. Temp: Weight:

0.02 litres/rev 35 litres/min. 12 bar 150,000 cSt  $150^{\circ}C$ 9.5 kgs

IEC or NEMA Flange Mounting with Integral geared speed reduction.

All wetted parts in 316L stainless steel

## **Typical Pump Performance**



## **Typical Applications**

**Personal Care** Shampoos & Conditioners Creams & Lotions

## **Pharmaceuticals**

**Injectable Products Eye Preparations** Creams & Lotions

**OEM & End User Filling Machines** 

Laboratory & Pilot Plant **Dosing & Batching** 

## **Bio Technology**

Ultra Filtration **Reverse Osmosis** 

Food & Beverage Dairy Yogurts Drinks **Fromage Frais** Sauce Portions - Ketchup

Industrial Bottle & Package Filling

From the manufacturers of the On-Line, Classic, SteriLobe, SQ and RTP Pumps



Copyright Johnson Pump (UK) Ltd. 2002 Johnson Pump (UK) Ltd., reserve the right to alter specifications without notice.



JOHNSON PUMP (UK) LTD. Eastbourne, England, BN23 6HE Tel· +44 (0)1323 509211 Fax: +44 (0)1323 507306 Email: jinfo@idexcorp.com http://www.johnsonpump.com