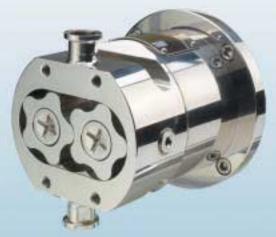

he simple solution to accurate trouble free fluid handling.

Profiled front cover joint and self draining rotorcase.

Multi-Lobe Rotor with Single Mechanical Seal.

**Technical Data** 

**Displacement:** Max Flow: Max Pressure: Max Viscositv: Max. Temp: Weight: