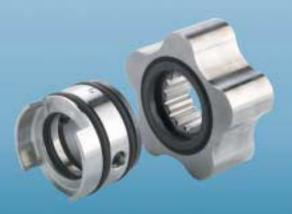

he simple solution to accurate trouble free fluid handling.

Profiled front cover joint and self draining rotorcase.

Multi-Lobe Rotor with Single Mechanical Seal.

**Technical Data** 

**Displacement:** Max Flow: Max Pressure: Max Viscositv: Max. Temp: Weight: