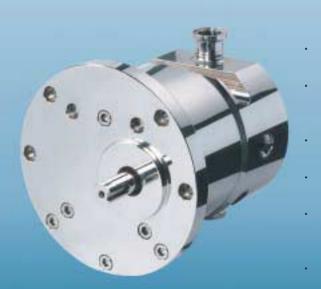

The simple solution to accurate trouble free fluid handling Another Quality Product From JOHNSON PUMP [UK]

The AccuLobe Pump showing foot mounting bracket.

Drive shaft and bulkhead mounting register.

Introducing the AccuLobe, the next generation of innovative pump solutions from Johnson Pump (UK).

0.02 litres/rev 35 litres/min. 12 bar 150,000 cSt  $150^{\circ}C$ 9.5 kgs

IEC or NEMA Flange Mounting with Integral geared speed reduction.

All wetted parts in 316L stainless steel